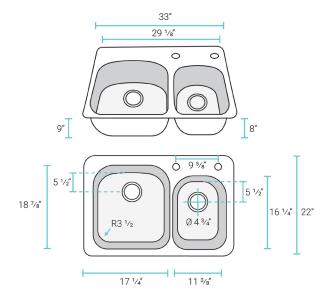

## **Ouvert**

# Top-Mount Kitchen Sink SM-KT662





#### Features:

- Durable, 18G stainless steel
- Dual basin
- Easy-to-clean, rounded corners
- Sound absorbing pads
- 8-9" Basin depth

#### Installation:

- Top-Mount

#### Colors & Finishes:

■ Stainless Steel: SM-KT662

### Specifications:

- N.W: 15.21 lb.
- -1:33" x W: 22" x H: 9"

#### **Included Parts:**

- Top-Mount Sink: SM-KT662
- Squeegee: SM-KA797

## Compatible Parts (sold separately):

- Bottom Grid: SM-KU704-G
- Swiss Madison Roll-Up Grid\*
- Swiss Madison Kitchen Sink Drain\*
- Swiss Madison Kitchen Sink Faucet\*
- \* Color & style options available