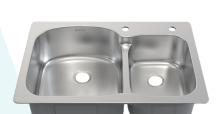

# Top-Mount Kitchen Sink SM-KT662

#### Features:

- Durable, 18G stainless steel
- Dual basin
- Easy-to-clean, rounded corners
- Sound absorbing pads
- 8-9" Basin depth